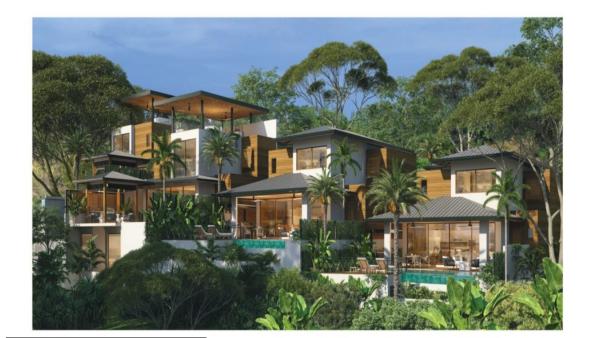

3D RENDERINGS

- SD REHDERHOS

\$2,290,000

15

Tamarindo Park is a stunning tropical modern residential developement set within a vast, protected and natural setting. It is nestled alongside more than 2 miles of Costa Rica´s Baulas Marine National Park, featuring mangroves and the neighboring San Francisco Estuary. At the core of our concept is a small, wellness-lifestyle community that integrates environmental preservation and freesom of personal choices, all within a walkable beachside surf community. Impressive home designed with floor to ceiling windows throughout, creating a sense of connection with the surrounding torpical landscape. The open living room space intergrates a full-equipped kitchen and comfortable dining area. Outside, the refreshing pool and spacious deck area are perfect for weekend barbecues, realxing afternoon, or fun evenings. In addition, this beautiful home also has an apartment or casita that may be a private bedroom or separate rental space. This house if for someone looking to enjoy coastal living at its finest. For more information or to arrange a showing, please contact info@RPMRealEstateCR.com