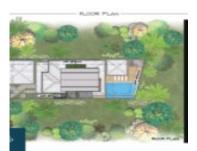

## **Basics**

**Price:** \$2,290,000

Bedrooms: 5 beds

**Location:** Tamarindo

**Type:** House

Bathrooms: 5.5 baths

**Square Meters:** 423