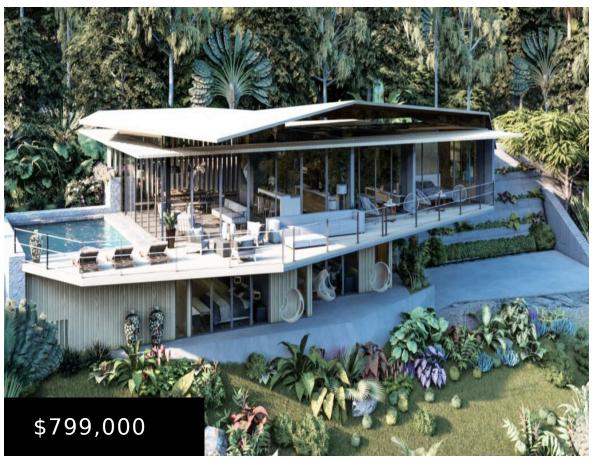

## **SENDEROS PRIVATE COMMUNITY - TAMARINDO**

https://rpmrealestatecr.com

Visually stunning Benjamin Saxe design leverages spectacular views throughout the home! Over 4,300 sq ft of modern and comfortable living area plus mountain and estuary views that will take your breath away. The home is equipped with a gourmet kitchen, expansive indoor/outdoor areas, salt water pool and generous living spaces to enjoy your time in paradise with friends and family. Living area includes: 2,149sf air conditioned area, 2,163sf under roof outside and 415sf of patio or deck. Enjoy being next to downtown but feeling secure in a quiet retreat from the busy-ness of life. A beautiful neighborhood awaits! The home will be crafted with the highest quality materials (locally sourced whenever possible) and premium finishes. The architect and builder are of course available to add any personal touches or customizations the buyer desires. For more information or to arrange a showing, please contact info@rpmrealestatecr.com

## **Basics**

**Price:** \$799,000

Bathrooms: 4 baths

**Includes:** one story

**Area, sq ft: 4312** sq ft

Bedrooms: 4 beds

**Location:** Tamarindo

**Lot size, sq ft: 1324.36** sq ft