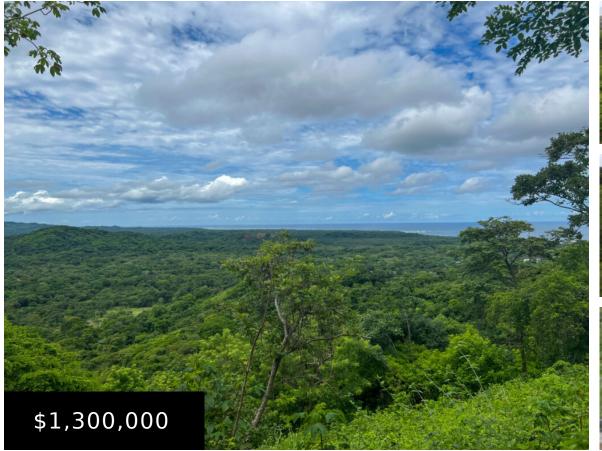

## **SENDEROS HOMESITE 2-F**

https://rpmrealestatecr.com

Land/Lots

Spectacular Ocean View Corner lot. This homesite enjoys views to the north and south. Enjoy the sight of the tidal estuary in the Las Baulas Marine Park as well as premium Southwest facing ocean views from Punta San Francisco to the Playa Langosta river mouth and beyond, stretching all the way South to Playa Negra, 7K as the crow flys. This is a best-in-class homesite and also enjoys verdant mountain and valley views that are equally as stunning. For more information or to arrange a showing, please contact <a href="mailto:info@RPMRealEstateCR.com">info@RPMRealEstateCR.com</a>

## **Basics**

**Price:** \$1,300,000 **Type:** Land/Lots

**Location:** Tamarindo **Square Meters:** 1,506