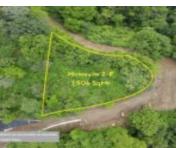

## **SENDEROS HOMESITE 2-F**

https://rpmrealestatecr.com

Land/Lots

Spectacular Ocean View Corner lot. This homesite enjoys views to the north and south. Enjoy the sight of the tidal estuary in the Las Baulas Marine Park as well as premium Southwest facing ocean views from Punta San Francisco to the Playa Langosta river mouth and beyond, stretching all the way South to Playa Negra, 7K as the crow flys. This is a best-in-class homesite and also enjoys verdant mountain and valley views that are equally as stunning. For more information or to arrange a showing, please contact <a href="mailto:info@RPMRealEstateCR.com">info@RPMRealEstateCR.com</a>

## **Basics**

**Price:** \$1,300,000 **Type:** Land/Lots

**Location:** Tamarindo **Square Meters:** 1,506