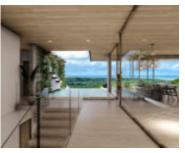

## SENDEROS COLLECTION HOME 18-F

https://rpmrealestatecr.com

The Seascape home was designed by Costa Rican Architects, Studio Anónima, to soak in the spectacular tropical dry forest treetops and Southern Ocean views. The home was custom designed to bring the natural, expansive Southern views of Homesite 19-F into the living areas as the indoor and outdoor spaces unite. The signature open-plan design with premium finishes is a hallmark of the Seascape home. Natural Modern elements are featured throughout... with thoughtful touches at every turn. The chef's kitchen serves as a centerpiece to the home with social areas spilling out to the living/dining areas and adjacent outdoor spaces beyond—perfect for entertaining. The infinity pool is the jewel of the home with LED lighting, jetted seating and social areas embedded! Poolside BBQ and outdoor kitchen are perfect for both large scale entertaining or more intimate gatherings. The well-appointed master suite was designed to allow the outdoors in via floor to ceiling windows not only to the ocean views but also to the adjacent "hanging garden"! Guest suites are of ample size and allow for friends, family and guests to comfortably coexist in harmony. For more information or to arrange a showing, please contact info@RPMRealEstateCR.com