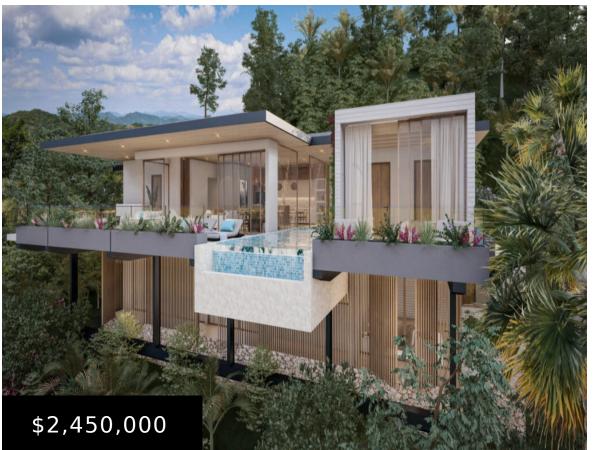

## SENDEROS COLLECTION HOME 18-F

https://rpmrealestatecr.com

The Seascape home was designed by Costa Rican Architects, Studio Anónima, to soak in the spectacular tropical dry forest treetops and Southern Ocean views. The home was custom designed to bring the natural, expansive Southern views of Homesite 19-F into the living areas as the indoor and outdoor spaces unite. The signature open-plan design with premium finishes is a hallmark of the Seascape home. Natural Modern elements are featured throughout... with thoughtful touches at every turn. The chef's kitchen serves as a centerpiece to the home with social areas spilling out to the living/dining areas and adjacent outdoor spaces beyond—perfect for entertaining. The infinity pool is the jewel of the home with LED lighting, jetted seating and social areas embedded! Poolside BBQ and outdoor kitchen are perfect for both large scale entertaining or more intimate gatherings. The well-appointed master suite was designed to allow the outdoors in via floor to ceiling windows not only to the ocean views but also to the adjacent "hanging garden"! Guest suites are of ample size and allow for friends, family and guests to comfortably coexist in harmony. For more information or to arrange a showing, please contact info@RPMRealEstateCR.com

## **Basics**

**Price:** \$2,450,000

Bedrooms: 4 beds

**Location:** Tamarindo

**Square Meters:** 1,313.1

Type: House

Bathrooms: 3.5 baths

**Area, sq ft: 1313.1** sq ft