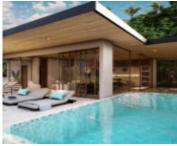

## SENDEROS COLLECTION HOME 18-F

https://rpmrealestatecr.com

The Seascape home was designed by Costa Rican Architects, Studio Anónima, to soak in the spectacular tropical dry forest treetops and Southern Ocean views. The home was custom designed to bring the natural, expansive Southern views of Homesite 19-F into the living areas as the indoor and outdoor spaces unite. The signature open-plan design with premium finishes is a hallmark of the Seascape home. Natural Modern elements are featured throughout... with thoughtful touches at every turn. The chef's kitchen serves as a centerpiece to the home with social areas spilling out to the living/dining areas and adjacent outdoor spaces beyond—perfect for entertaining. The infinity pool is the jewel of the home with LED lighting, jetted seating and social areas embedded! Poolside BBQ and outdoor kitchen are perfect for both large scale entertaining or more intimate gatherings. The well-appointed master suite was designed to allow the outdoors in via floor to ceiling windows not only to the ocean views but also to the adjacent "hanging garden"! Guest suites are of ample size and allow for friends, family and guests to comfortably coexist in harmony. For more information or to arrange a showing, please contact info@RPMRealEstateCR.com