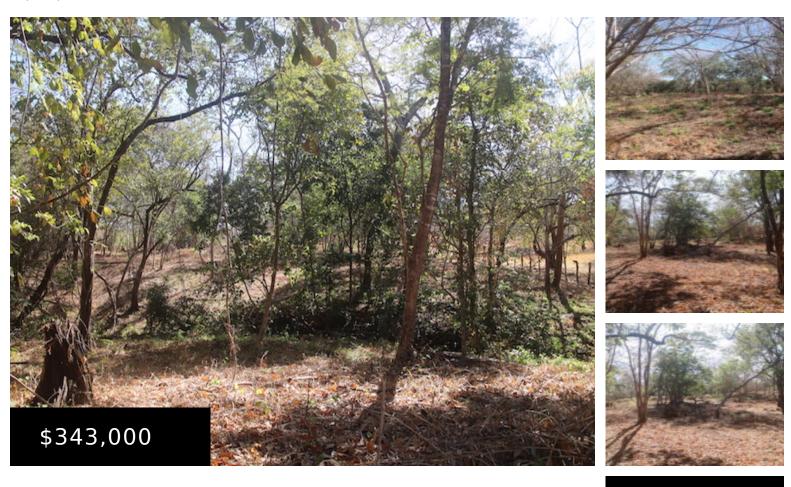

## **RESIDENTAL GEM CLOSE TO SEVERAL BEACHES!**

https://rpmrealestatecr.com

This massive residential property hosts 7,558m2 (1.86 acres) of tropical landscape with various sites for building. Strategically situated at the end of the road and surrounded by other large residential properties for peace, quiet and privacy. Hosting a creek at the far end of the grounds to absorb the abundant wildlife that this dry tropical rain forest offers. Last, but not least located very close to various surrounding beaches to enjoy all of the ocean activities that are encompassed with our warm Costa Rica shores. With public water and electricity in place, this ready to build property is a gem! Do not miss the opportunity, now listing for only \$343,000! For more information or to arrange a showing, please contact Andrew Bey at <a href="mailto:andrew.bey@icloud.com">andrew.bey@icloud.com</a> or info@RPMRealEstateCR.com

## **Basics**

Price: \$343,000 Location: Avellanas

**Phone Number:** 011-506-8500-2303 **Square Meters:** 7,558m2

Acreage: 1.86