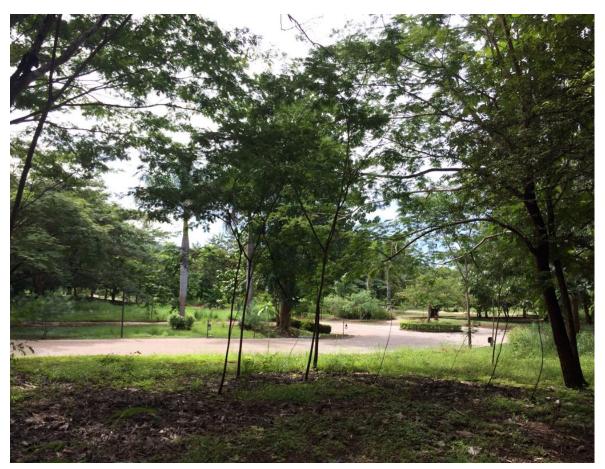

## RANCHO VILLAREAL ESCONDIDO ENTRANCE FLAT LOT

https://rpmrealestatecr.com

Rancho Villareal is a Gated Community well located close to Tamarindo Beach (7min), in Villareal, and a great developement with all infrastructures already installed. 24/7 security, large paved roads, underground electric network, gorgeous club house, and smart subdivision of the entire project make it one the best gated community in the middle of best beaches of the area. The Escondido section of Rancho Villareal is the low density part of the project, where every lot is a forest of more than an acre. Local trees are are part of every construction project, they make the surrounding of your future house as well as one of the materials you will use to build and decorate you dream home. More than 10 luxury houses are already build in Escondido. Lot #59 is located at the entrance of Escondido, really flat it is ready to built. The electric meter is installed and the lot has a valid water letter necessary to get the construction permits. A lot of Teks on the property are waiting for your choice to be used in the construction or to be part of your garden. Call Antoine for showings or info at +506-8333 8807 antoineferrandon@gmail.com

## **Basics**

**Location:** Tamarindo Area: Tamarindo

Lot Size, Sq m: 5030  $\mbox{m}^2$ **Includes:** Gated community, Large lot, Great hard woods on site, good price, easy location at the entrance of

Escondido.