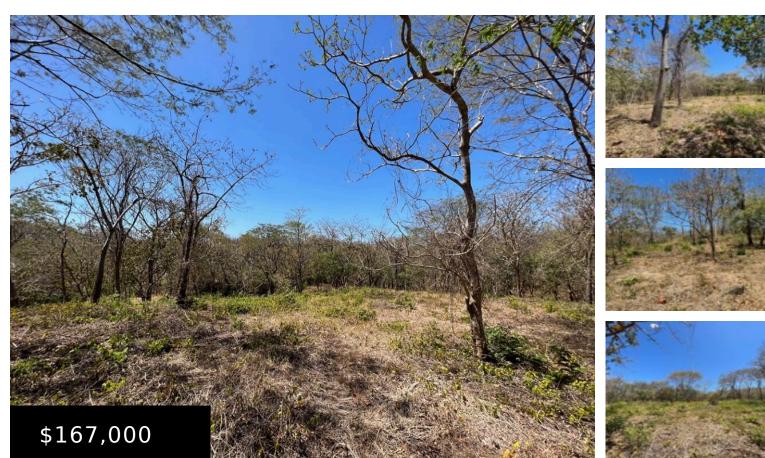

## **RANCHO AGUA DULCE**

https://rpmrealestatecr.com

1.3 AC LOT CLOSE TO PLAYA NEGRA Playa Negra is a typical authentic town for surfers, water sports and wildlife enthusiasts that enjoy landscapes and nature all around, famous for its filming location of the classic movie "Endless Summer". This small beach community has more to offer than just surfing, there are many close amenities including, yoga, horse stables, surf lessons, small art galleries, grocery stores, outdoor fresh food markets, juice bars, cafes, and restaurants, including the best French cuisine and much more. You can find more options in the nearby neighboring villages like Playa Avellanas. Playa Negra is 1 hour and 15 minutes to Guanacaste International airport, 35-minutes to the famous town of Tamarindo, and just 15 minutes to the beautiful, gated community of Hacienda Pinilla where you will find, surfing, golf, tennis, pickleball, mountain bike trails and a JW Marriot. This ready-to-build lot is in a quiet cul-de-sac in the private gated community of Rancho Agua Dulce. The 5,514.55 sq m (1.363-acre) property is surrounded by lush green forest and untouched nature. It has water and electricity. This community is just 6 min away from the beach, and close to 4 more of the most beautiful beaches on the coast. For more information or to arrange a showing, please contact info@RPMRealEstateCR.com

## Basics

**Price:** \$167,000 **Acreage:** 1.3 Location: Negra/Junquillal