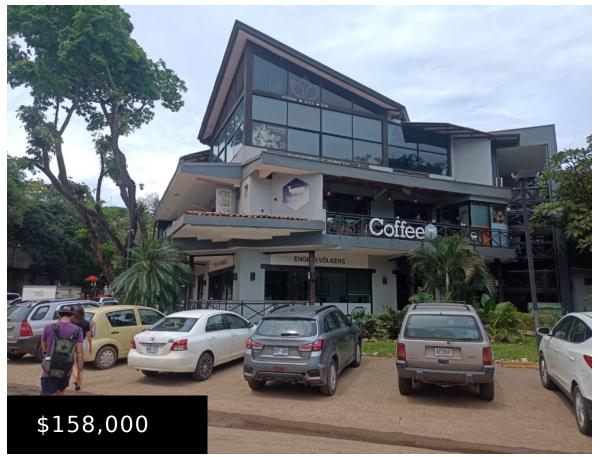

## PRIME COMMERCIAL SPACE IN DOWNTOWN TAMARINDO

https://rpmrealestatecr.com

- Commercial
- commercial

Beautiful commercial space in downtown Tamarindo, Plaza Tamarindo local #20. Located on the second floor of a bustling commercial complex right in the center of town. The building has a great mixture of popular restaurants, coffee shops, real estate offices and bars which make it an ideal location with a lot of frequent customers. The first floor measures 38.21 square meters and has a full bathroom with shower. There is an additional 30 square meters on the second floor with a central AC unit. The first floor has large windows with lots of light and a full bathroom. The second floor is a loft space with high ceilings. A great investment opportunity to own a prime commercial space in downtown Tamarindo. Low monthly HOA fees. Contact us today for a showing!

## **Basics**

**Price:** \$158,000

**Location:** Tamarindo

**Category:** commercial

**Type:** Commercial

**Area:** 68 m2

Floors: 2 floors