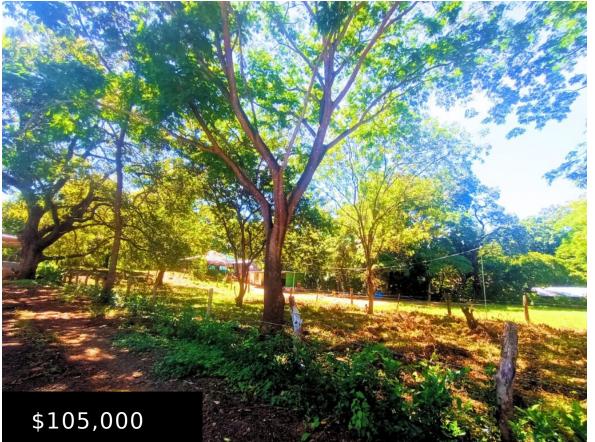

https://rpmrealestatecr.com

Land/Lots

Beautiful lot located just minutes to Guanacaste stunning beaches and amenities - Tamarindo (20 minutes), Flamingo (15 minutes), Playa Grande (20 minutes). Located in a strategic area, and a short walk from downtown Huacas supermarkets, pharmacies, banks, and local shops. Many private schools are close by as well - Educarte and Journey (5 minutes), CRIA (8 minutes), La Paz (13 minutes). The Liberia International Airport is only 1 hour away. 1,500 m2 of flat land ready to build on with water letter and electricity. Located in a quiet neighborhood away from the daily hustle and bustle, yet close to everything you need!

## **Basics**

**Price:** \$105,000 **Type:** Land/Lots

**Location:** Huacas Lot Size, Sq m: 1500 m<sup>2</sup>

Square Meters: 1500 Property Use: Multipurpose