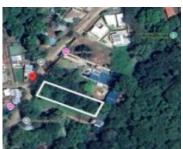

https://rpmrealestatecr.com

Land/Lots

Beautiful lot located just minutes to Guanacaste stunning beaches and amenities - Tamarindo (20 minutes), Flamingo (15 minutes), Playa Grande (20 minutes). Located in a strategic area, and a short walk from downtown Huacas supermarkets, pharmacies, banks, and local shops. Many private schools are close by as well - Educarte and Journey (5 minutes), CRIA (8 minutes), La Paz (13 minutes). The Liberia International Airport is only 1 hour away. 1,500 m2 of flat land ready to build on with water letter and electricity. Located in a quiet neighborhood away from the daily hustle and bustle, yet close to everything you need!

## **Basics**

**Price:** \$105,000 **Type:** Land/Lots

**Location:** Huacas Lot Size, Sq m: 1500 m<sup>2</sup>

Square Meters: 1500 Property Use: Multipurpose