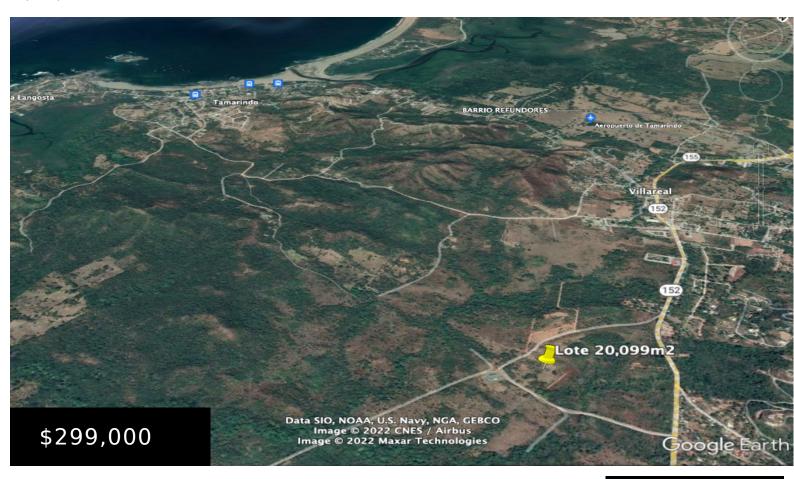

## LOT CLOSE TO TAMARINDO, IN VILLAREAL 20,099M2 READY TO BUILD.

https://rpmrealestatecr.com

This lot is located in Villareal, 10 minutes from Tamarindo Beach and few minutes from supermarkets, doctors, pharmacies, football field, and schools. On a flat land, it is ready to be built, with water letter and electric letter. If you need more information, please contact Antoine at +506 8333-8807 or antoineferrandon@gmail.com Or call us toll free at 866-631-6958 (office phone: +506 2653-0738). Pura Vida!

## **Basics**

Price: \$299,000 Location: <u>Tamarindo area</u>

Includes: WATER LETTER. ELECTRIC LETTER Price Per Square Meter: \$15