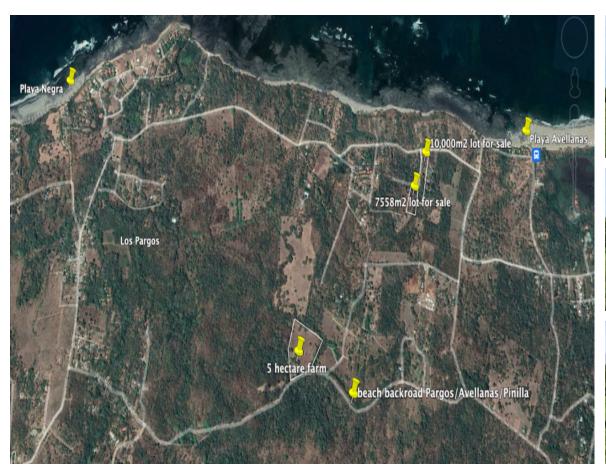

## **GORGEOUS OVERSIZED 12.35 ACRE / 5 HECTARE FARM**

https://rpmrealestatecr.com

[embed]https://youtu.be/v5pCyTACgWA[/embed]

[embed]https://youtu.be/GciR | 15jjF0[/embed] Gorgeous oversized 12.35 acre (5 hectare) farm for sale. Located a short bike ride to several beach communities, the surf and host to massive unspoiled manicured grounds with huge valley views and perfect landscape for you to design your dream ranch or compound of homes with larger estate parcels. This acreage possesses its own deep well water concession with ready to build infrastructure in place on this pictureperfect countryside. Perched up on the hillside just above the coastline and nestled on the backside of the Playas Avellanas, Largartillo and Negra neighborhoods on the beach backroad. Home to horseback enthusiasts, mountain biking, fishing, snorkeling, tide pools, stand up paddle boarding, turtle nesting's, and is centrally located to some of the best surfing beaches in all of Costa Rica! Under 15 minutes to 18-hole golf course, 25 minutes to Tamarindo and just over 1 hour to the Liberia International airport. Do not miss the opportunity to own this jewel of a finca that should not last long on the market! For more information or to arrange a showing, please contact Andrew Bey at andrew.bey@icloud.com or info@RPMRealEstateCR.com

## **Basics**

**Location:** Avellanas Phone Number: 011-506-8500-2303

**Square Meters:** 49,994.30 **Acreage:** 12.35