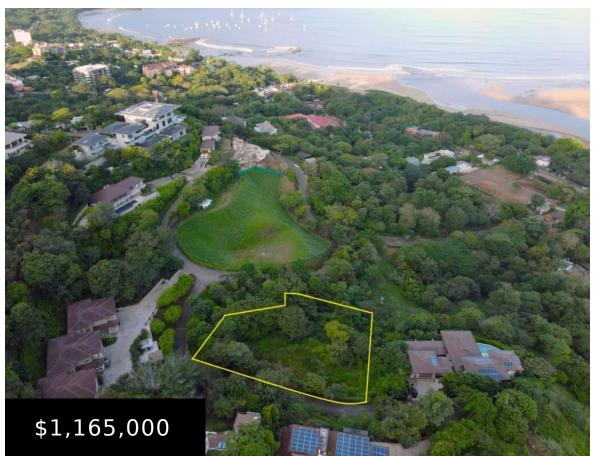

## **EL TESORO 21**

https://rpmrealestatecr.com

Land/Lots

EL TESORO, LOT #21 - OCEAN VIEWS IN TAMARINDO'S TOP GATED COMMUNITY Tamarindo first gained popularity in the mid 90's with the surf flick, The Endless Summer 2. Since then, there has been a steady growth of tourists and investors visiting the area. Tamarindo is located in the Guanacaste province of Costa Rica in the Northwest portion. It is the driest region of the country (300 days of sunshine yearly) and boasts the reputation of having the most beautiful beaches paired with incredible waves for surfers. You can walk from one end of Tamarindo to the other in about 20 minutes with over 50 restaurants, bars, clinics, fine dining, yoga, boutique shopping, and grocery stores. Several bi-lingual private schools are within 30 min from Tamarindo center. Liberia International airport is 1 hour away and international bi-ligual schools are readily available. El Tesoro is renown as Tamarindo's most exclusive gated community, offering an ideal location the center of the town and just across from the gorgeous white sand beach of Playa Tamarindo. El Tesoro is located only 5 minutes away from the Tamarindo regional airport and an hour from the Liberia International airport. Lot 21 is a prime location for those looking to stay tucked away from the hustle of the town center, but integrated enough so that you are just minutes away from the beach and the social scene. Neighboring estate prices range from \$2 to \$15 million. This massive homesite is one of the last opportunities to build your dream home in the most upscale community in the area. Land area totals 2692 m2 with no construction size restrictions. Contact us today for more information on this piece of gold! For more information or to arrange a showing, please contact info@RPMRealEstateCR.com

## **Basics**

**Price:** \$1,165,000 **Type:** Land/Lots

**Location:** Tamarindo **Square Meters:** 2,692