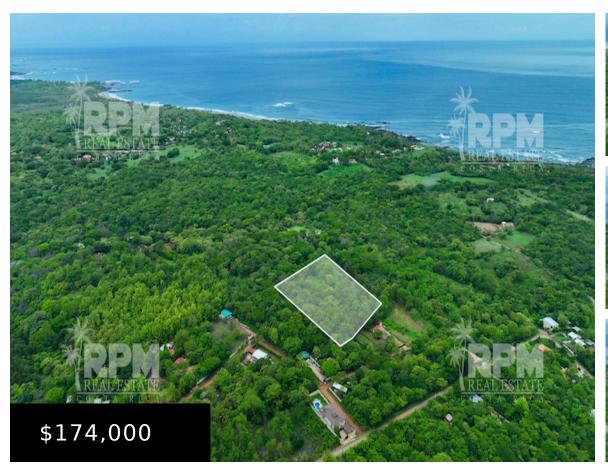

## DREAMY RESIDENTIAL ACREAGE W/PRIVACY

https://rpmrealestatecr.com

Land/Lots

Fantastic opportunity to own a massive parcel of land hosting 12,873 meters squared (almost 3 1/4 acres), that is consumed with a wealth of privacy and natural beauty that this dry-tropical rainforest has to offer. A short walk or bike ride via walking path to the beautiful white sands of Playa Blanca and a short car drive to various beaches in the area. Centrally located to some of the best surfing beaches in all of Costa Rica! Conveniently nestled about 2 miles to the local grocery store, restaurants, new community pickle ball court and sports facility, and 25 minutes from an 18-hole golf course, 30 minutes from Tamarindo and only 1 hour from the Liberia International airport. With a valid water letter in place and all the required paperwork that any Buyer would desire to move forward with the build out of their dreams.

## **Basics**

**Price:** \$174,000

**Location:** Negra/Junquillal

**Phone Number:** 011-506-8500-2303

Acreage: 3.18

Type: Land/Lots

Lot Size, Sq m: 12873 m²

**Square Meters:** 12,873