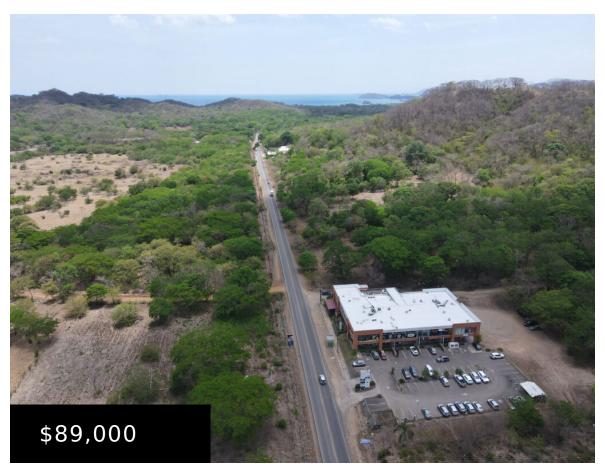

## **COMMERCIAL SPACE IN PASEO DEL MAR**

https://rpmrealestatecr.com

- Commercial
- 581.25 sq ft

The town of Huacas is the crossroads for all the beach towns of the Gold Coast of Guanacaste, and the Paseo del Mar commercial center is the most important commercial hub in this high-traffic location. It is on the main road connecting Flamingo and Potrero, with Tamarindo, Liberia, Playa Grande, and other beaches. It maintains a privileged location on the main road, and guarantees great visibility and access to a constant flow of vehicles, residents, and tourists, providing excellent opportunities to attract customers throughout the year and promote business growth. The shopping center itself is recognized for being a popular destination, with a variety of shops, a cafeteria, and other services; this guarantees a constant influence of visitors throughout the year. In addition, the number of children is very high due to the number of private schools in the area. The infrastructure and services close to the place such as hotels, resorts, restaurants, and others, make the point a highly sought-after place. The 54 m2 (581.2 sq ft) space is designed with a clean, attractive concept, and with an intelligent distribution that makes the space suitable for your business. The premises have large windows that allow the entry of natural light, creating a well-lit environment, which is versatile and adapts to different types of businesses. The place is in good condition and ready to be customized according to the needs of the new owner. In addition, it has ample secure parking next to the building, which makes it easy for customers to access. Located on the second floor of Paseo del Mar shopping center, conveniently between Huacas and the most visited beaches of Santa Cruz. The amenities provided by the shopping center make this place a unique opportunity to establish a successful business in a highdemand tourist area with an investment opportunity: the purchase of this commercial space not only offers the possibility of establishing a prosperous business but also an excellent long-term investment. For more information or to arrange a showing, please contact info@RPMRealEstateCR.com

## **Basics**

**Price:** \$89,000 **Type:** Commercial

**Location:** Tamarindo area **Area, sq ft: 581.25** sq ft