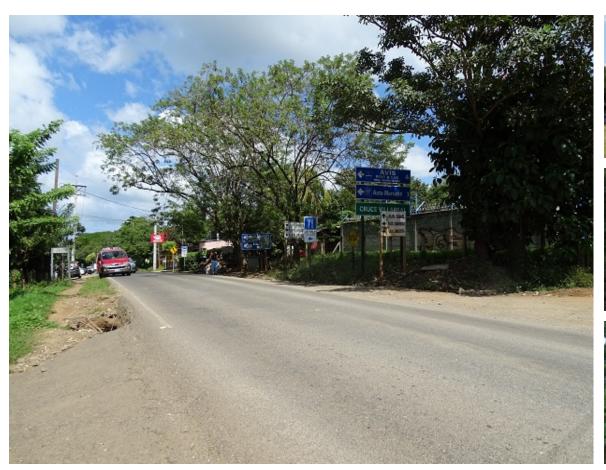

## RESIDENTIAL LOT ON PUBLIC ROAD 7 MINUTES TO TAMARINDO

https://rpmrealestatecr.com

Purchase this lot with 84 meters of public road frontage. Lot size is 6,364 square meters with electricity and water available. **At only \$18/m2** it's competitively priced to sell quickly. Only 2 minutes to the center of Villareal and 7 minutes to Tamarindo. Can be subdivided. Contact Antoine at rpmservices@rpmrealestatecr.com or 8333-8807 to learn more about this great lot.