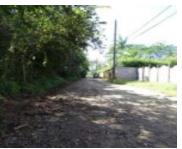

## RESIDENTIAL LOT ON PUBLIC ROAD 7 MINUTES TO TAMARINDO

https://rpmrealestatecr.com

Purchase this lot with 84 meters of public road frontage. Lot size is 6,364 square meters with electricity and water available. **At only \$18/m2** it's competitively priced to sell quickly. Only 2 minutes to the center of Villareal and 7 minutes to Tamarindo. Can be subdivided. Contact Antoine at rpmservices@rpmrealestatecr.com or 8333-8807 to learn more about this great lot.