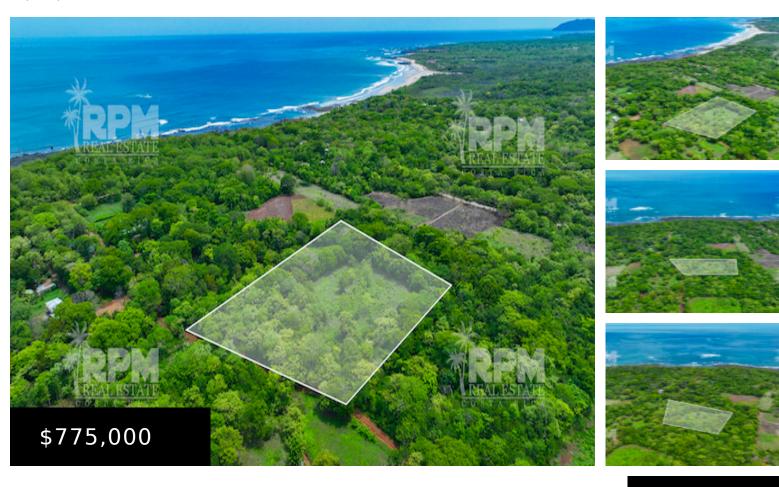

## **AVELLANAS-LARGARTILLO MULTIPURPOSE PROPERTY**

https://rpmrealestatecr.com

This fantastic parcel is in an excellent location with perfect proximity to the beach yet far enough off the main road for privacy and nestled in a tropical haven surrounded by unspoiled nature and an invaluable canopy to view the abundance of wildlife that this dry tropical rain forest offers. Conveniently situated a short walk to the beach of Playa Largartillo and a short bike ride to the sought after Playa Avellanas. This enormous 10,000m2 (2.5 acres) multiuse acreage enjoys a wealth of opportunities on an ideal landscape. Boasting 90 meters of public road frontage providing this multipurpose countryside with a plethora of possibilities while in nearby vicinity to 2 beautiful white sand beaches!

## **Basics**

**Price:** \$775,000

Lot Size, Sq m: 10000 m<sup>2</sup>

**Square Meters:** 10000

**Type:** Land/Lots

**Phone Number:** 011-506-8500-2303

**Acreage:** 2.471