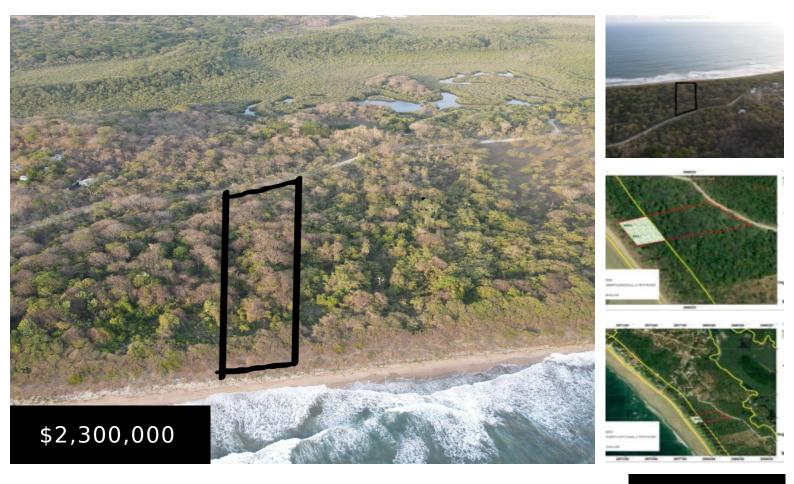

## 27,000M2 BEACH FRONT LOT IN PLAYA GRANDE.

https://rpmrealestatecr.com

Prime beachfront lot in Playa Grande, surrounded by Las Baulas National Park. Enjoy the beauty of Playa Grande and its protected areas along with direct access to the beach. The massive lot measures 26,806 m2, the beachside land is part of the national park and therefore not buildable. 19,811m2 of flat land that is ready to build on. Playa Grande is mostly regulated by the National Park rules. The lot also has prime public road access and is walking distance to the center of town and the main surf break. Playa Grande is booming the last few years and becoming a nice residential area with charm and luxury homes. All houses can be one story and up to 6 meters high. The quiet town boasts two additional beaches within walking distance and is one of the most consistent surfing beaches in the area. The Liberia International Airport is only a 60 minute drive and several international schools are located just 20 minutes away.

## **Basics**

**Price:** \$2,300,000

**Location:** Playa Grande

**Square Meters:** 27,000

**Type:** Land/Lots

**Phone Number:** +506 8333 8807

Acreage: 6.67