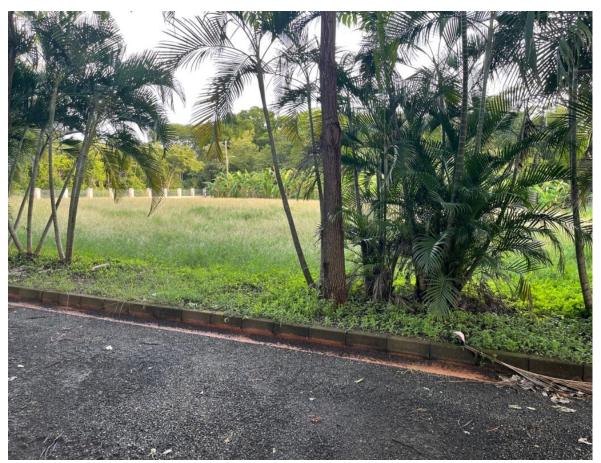

## 1,101 M2 RESIDENTIAL LOT IN TAMARINDO

https://rpmrealestatecr.com

• 11851 sq ft

Large flat Lot in the Norma Development in a residential area of Tamarindo, walking distance to the beach. 1,100 m2 or 0.27 Acre or 11,851 sqft. Development secured with surrounding wall, gated access and paved internal roads, this development had a recent great success and the all community is building on a low density complex with lots around 1,000 m2 each. You will enjoy the tranquility of this development, its security (the brand new Police station is 300 yards from the lot), its access to the nature close by and the proximity to all Tamarindo activities and amenities. Access the virtual tour clicking HERE For more Information contact Antoine at +506 8333-8807 or antoineferrandon@gmail.com Or call us toll free at 866-631-6958 (office phone: +506 2653-0738). Pura Vida!